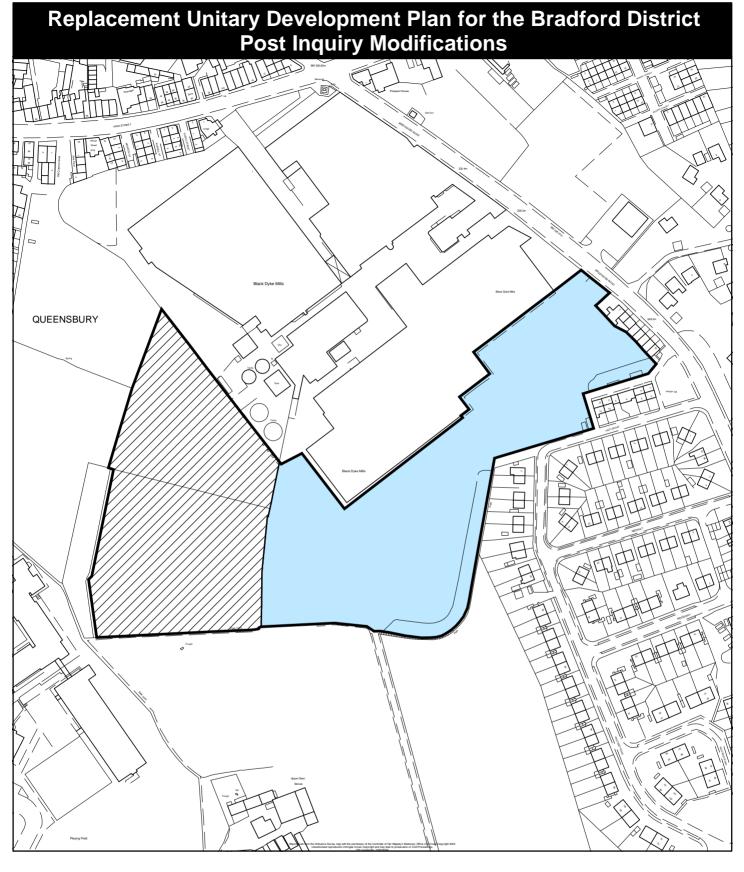

| Mod. reference<br>MOD/BS/E/4                                                  | Scale.<br>1:2,500                                   | Existing Employment Site BS/E1.9                                                                                                                                                                                                                |
|-------------------------------------------------------------------------------|-----------------------------------------------------|-------------------------------------------------------------------------------------------------------------------------------------------------------------------------------------------------------------------------------------------------|
| Site reference SOM/BS/H1/149  Address Black Dyke Mills, Queensbury, Bradford. | Site Area.  1.83 Ha  OS Grid Ref.  SE 1029NW  NORTH | Area to be deleted from Employment Site and allocted as a Phase 1 Housing Site. Ref. BS/H1.44  New area for Employment Site BS/E1.9 (2.39 Ha)  © Crown copyright. All rights reserved. City of Bradford Metropolitan District Council 100019304 |